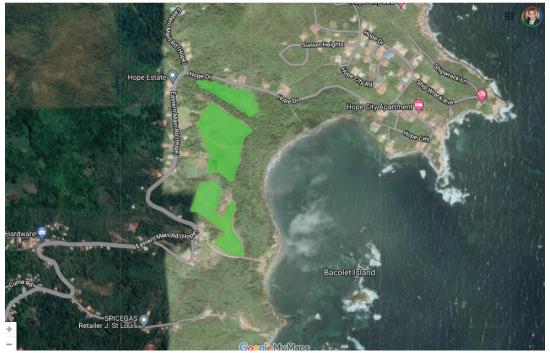

## HOPE (MENERÉ/MUNRO'S LITTLE BACOLET) ESTATE ST ANDREW

HISTORICAL PROFILE BY JOHN ANGUS MARTIN

In 1875, three contiguous properties (Meneré/Furnillier's Bacolet/Munro's Little Bacolet, Hooke's Bacolet/Munro's Bacolet, and Chateau Gay/Mount Fan) were purchased and renamed Hope Estate, creating one of the largest estates on the island, with two sugar works (see Figure 2). The three plots referenced by Renegade Rum as Hope Sites 1, 2 and 3 derive from two different historical plantations. The two lower plots (Hope Site 1, 2) derive from the Meneré Sugar Estate, while the upper plot (Hope Site 3) derive from Munro's Bacolet Sugar Estate (see Figure 1).

Figure 1: Google maps showing the Hope Sites 1, 2, and 3 (from bottom to top)

Figure 2: 1,174 acres Hope or Bacolet Estate, 1875 (courtesy of the Library of Congress)

As the two larger sites were part of the historical Meneré/Furnillier's Bacolet/Munro's Little Bacolet, I will provide historical information for that property then for Hope Estate after 1875.