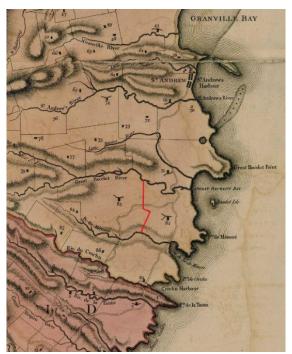

**175?:** 112.4 quarres Meneré Sugar Estate transferred from Cassé to Peter Fournellier.

**1763:** 359 acres (112.4/76 quarres in canes) Meneré Sugar Estate (#82 on Pinel's map) with over 40 enslaved owned by Peter Fournellier on the rights of Henry Cassé.

Figure 4: Meneré Sugar Estate (No. 82), 1763

**1765:** Peter Fournellier signed oath of allegiance to the British king under Grand Marquis where his estate was located.

**1767:** Indenture between Peter and Marie Fournillier and Andre Antoine (details of loan unknown).