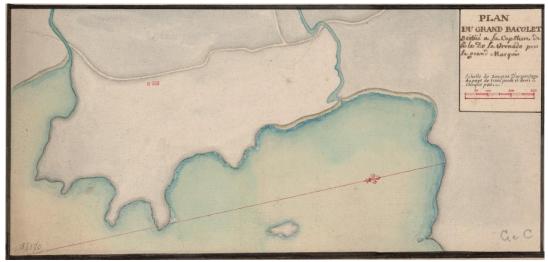

**1748:** Le Romain's "Plan du Grand Bacolet scitué a la capsterre de l'isle de la Grenade pres la Grand Marquis" identifies Meneré as Grand Bacolet.

Figure 3: "Plan du Grand Bacolet scitué a la capsterre de l'isle de la Grenade pres la Grand Marquis," 1748 (courtesy BnF)