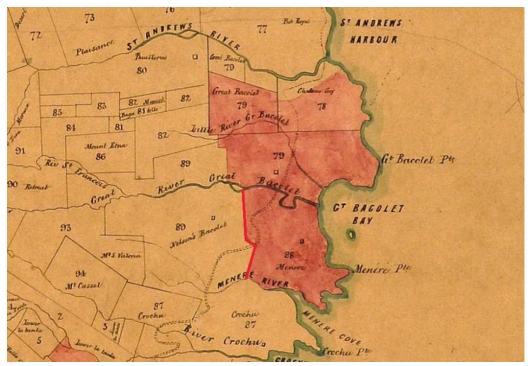

**1801:** Meneré Sugar Estate listed as #88 on Gavin Smith's map.

Figure 6: Meneré Sugar Estate (No. 88), 1801

**1805:** 384 acres Meneré Sugar Estate with Watermill owned by the Heirs of Fourniller.

**1808:** Death of Peter Isaac Thellusson, 1st Baron Rendlesham, eldest son of Peter Thellusson sr /Ann nee Woodford.

- "In the matter of the Estates of Felix Preudhomme and David Gibbs (deceased), owners. Ex parte Jonas Browne and George Gunton Browne, petitioners."
- "Plan of the Bacolet or Hope Estate situate in the Parish of St. Andrew in the Island of Grenada containing 1,174 acres or thereabouts" (see Figure 2 above).
- 1,174 acres Bacolet Estate (#s70/71/72/73/82 on Pinel's map) or (#s78/79/88 on Gavin Smith's map: Great Bacolet/Munro's Bacolet, Chateau Gay/Hope, and Meneré/Munro's Little Bacolet).