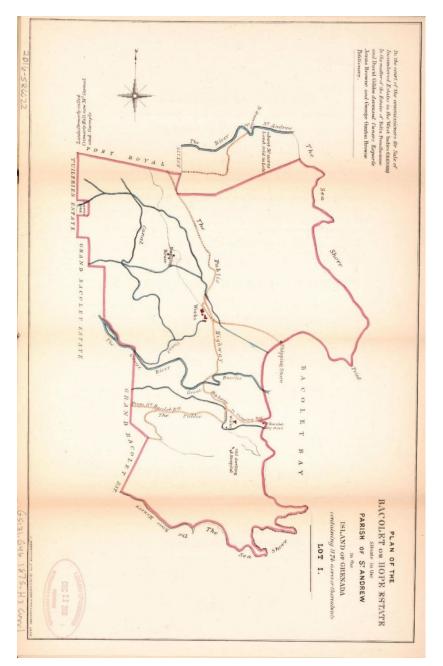

Figure 1: Google maps showing the Hope Sites 1, 2, and 3 (from bottom to top)

Figure 2: 1,174 acres Hope or Bacolet Estate, 1875 (courtesy of the Library of Congress)

As the two larger sites were part of the historical Meneré/Furnillier's Bacolet/Munro's Little Bacolet, I will provide historical information for that property then for Hope Estate after 1875.

- "In the matter of the Estates of Felix Preudhomme and David Gibbs (deceased), owners. Ex parte Jonas Browne and George Gunton Browne, petitioners."
- "Plan of the Bacolet or Hope Estate situate in the Parish of St. Andrew in the Island of Grenada containing 1,174 acres or thereabouts" (see Figure 2 above).
- 1,174 acres Bacolet Estate (#s70/71/72/73/82 on Pinel's map) or (#s78/79/88 on Gavin Smith's map: Great Bacolet/Munro's Bacolet, Chateau Gay/Hope, and Meneré/Munro's Little Bacolet).